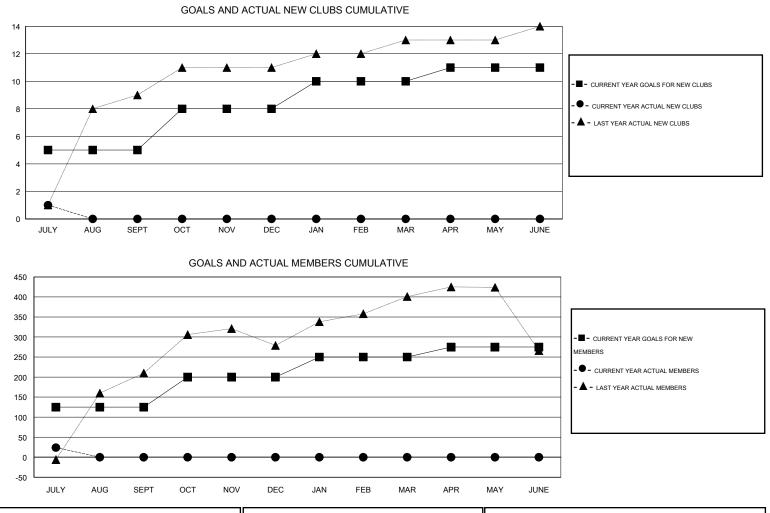

## GMT: NAZMUL HAQUE

| Clubs<br>RESULTS FOR 2014-2015 |   |   |   |   | Members<br>RESULTS FOR 2014-2015 |     |    |    |    |
|--------------------------------|---|---|---|---|----------------------------------|-----|----|----|----|
|                                |   |   |   |   |                                  |     |    |    |    |
| JULY/AUG/SEPT                  | 5 | 1 | 0 | 1 | JULY/AUG/SEPT                    | 125 | 59 | 35 | 24 |
| OCT/NOV/DEC                    | 3 | 0 | 0 | 0 | OCT/NOV/DEC                      | 75  | 0  | 0  | 0  |
| JAN/FEB/MAR                    | 2 | 0 | 0 | 0 | JAN/FEB/MAR                      | 50  | 0  | 0  | 0  |
| APR/MAY/JUNE                   | 1 | 0 | 0 | 0 | APR/MAY/JUNE                     | 25  | 0  | 0  | 0  |